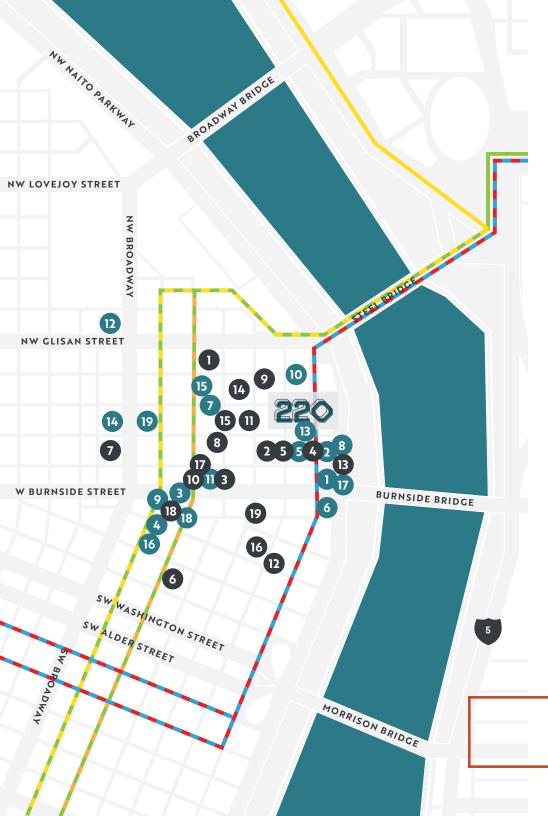

### **Nearby** Places

#### **NEARBY BUSINESS**

- 1. Airbnb
- 2. Ankrom Moison Architects
- 3. Clinicient Inc.
- 4. CorVel Corp
- 5. Gervurtz Menashe
- 6. Mercy Corps
- 7. Moovel
- 8. MWA Architects
- 9. New Relic
- **10. NWEA**
- 11. PENSOLE
- 12. PNCA
- 13. Prosper Portland
- 14. Rain Agency
- **15. SERA Architects**
- 16. SurveyMonkey
- 17. University of Oregon
- 18. Webtrends Inc.
- 19. WeWork

#### **FOOD SERVICES × AMENITIES**

- 1. Ascendant Beer Company
- 2. The Barrel Room
- 3. Deadstock Coffee Roasters
- 4. Even Keel Coffee Company
- 5. Floyd's Old Town Coffee and Tea
- 6. Food Carts
- 7. Fuller's Coffee Shop
- 8. Ground Kontrol
- 9. Lan Su Chinese Gardens
- 10. Mi Mero Mole
- 11. Old Town Pizza & Brewing
- 12. Pine Street Market
- 13. Portland Saturday Market
- 14. Republic Cafe and Ming Lounge
- 15. Society Hotel
- 16. Stumptown Coffee
- 17. Upper Playground
- 18. US Bancorp Tower Food Hall
- 19. Voodoo Doughnuts