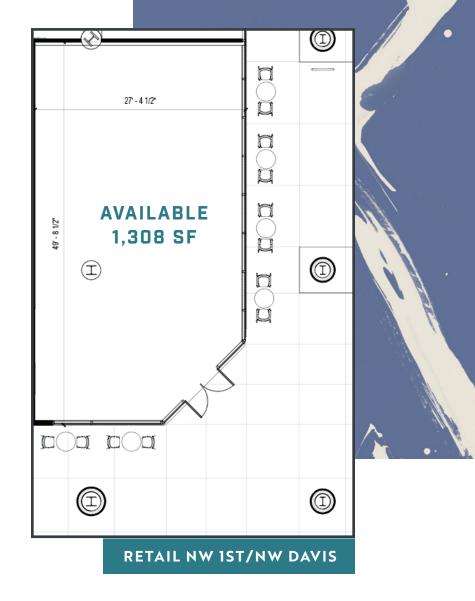

# Retail

1,308 SF is available on the SE ground floor corner of the building, at NW 1st & Davis adjacent to the Max Light Rail. This space is ideal for wellness/fitness, or service retail use. This corner also has outdoor seating opportunity immediately adjacent to the available space.