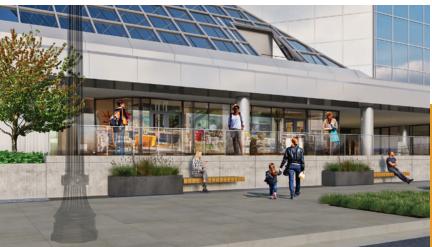

# **Distinctive Retail** Space Available

A modern renovation in the heart of Old Town, provides a dynamic environment for working, socializing, and connecting from street-side to interior.

|                           | .10 MILE | .20 MILE | .30 MILE |
|---------------------------|----------|----------|----------|
| 2019 Estimated Population | 2,521    | 2,521    | 4,140    |
| 2024 Projected Population | 2,559    | 2,559    | 4,181    |
| Average HH Income         | \$79,144 | \$79,144 | \$72,041 |
| Employees                 | 4,056    | 4,056    | 9,631    |

### Café

There is 1,555 SF available for café/ restaurant use, located on the corner of NW 2nd & Davis. This corner flanks the main lobby/entry into the building, visible to the building's office tenants, and their visitors, and daytime traffic in the neighborhood. This space has rare covered outdoor "lounge"seating opportunity immediately adjacent to the available space.

# Retail

1,308 SF is available on the SE ground floor corner of the building, at NW 1st & Davis adjacent to the Max Light Rail. This space is ideal for wellness/fitness, or service retail use. This corner also has outdoor seating opportunity immediately adjacent to the available space.