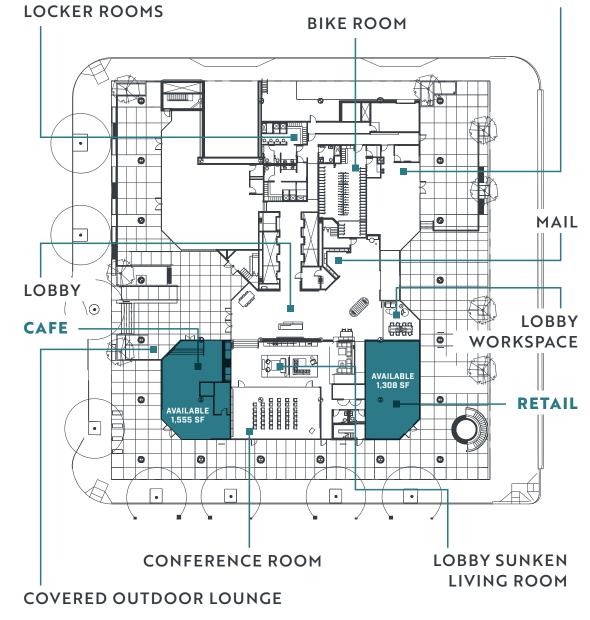

### Café

There is 1,555 SF available for café/ restaurant use, located on the corner of NW 2nd & Davis. This corner flanks the main lobby/entry into the building, visible to the building's office tenants, and their visitors, and daytime traffic in the neighborhood. This space has rare covered outdoor "lounge"seating opportunity immediately adjacent to the available space.

# Retail

1,308 SF is available on the SE ground floor corner of the building, at NW 1st & Davis adjacent to the Max Light Rail. This space is ideal for wellness/fitness, or service retail use. This corner also has outdoor seating opportunity immediately adjacent to the available space.

#### RETAIL AVAILABILITIES