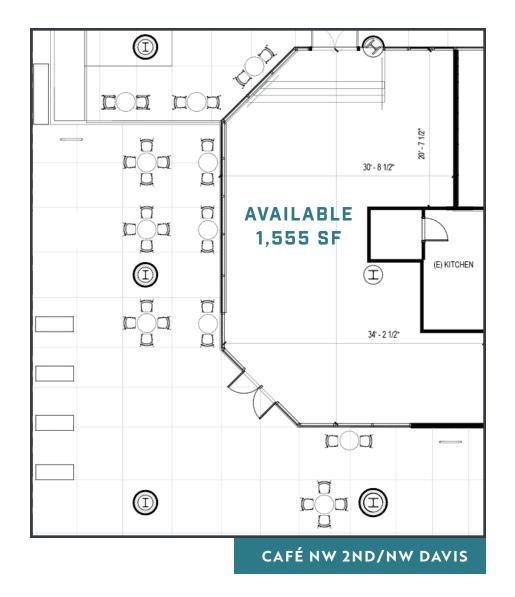

### Café

There is 1,555 SF available for café/ restaurant use, located on the corner of NW 2nd & Davis. This corner flanks the main lobby/entry into the building, visible to the building's office tenants, and their visitors, and daytime traffic in the neighborhood. This space has rare covered outdoor "lounge"seating opportunity immediately adjacent to the available space.