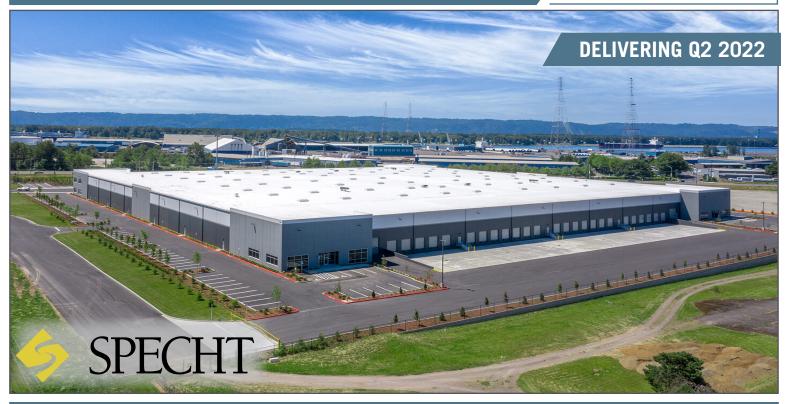

# 467,640 SF DEVELOPMENT

S Union Ridge Pkwy @ S 5th St Ridgefield, WA

#### RIDGEFIELD INDUSTRIAL CENTER

- >> Less than one mile from I-5.
- >> Access to international air transportation and proximity to Portland International Airport (PDX) only 20 min. away.
- >> 20 Miles to downtown Portland
- >> 37 trailer stalls with substantial expansion potential on site.

#### SITE SPECS & INFORMATION

- >> Junction of Interstate 205 only minutes away, enabling easy travel to Interstate 84 and providing direct access to all points East.
- >> Washington State does not tax income. No corporate tax, unitary tax, inventory tax, personal tax, and no tax on interest, dividends or capital gains.