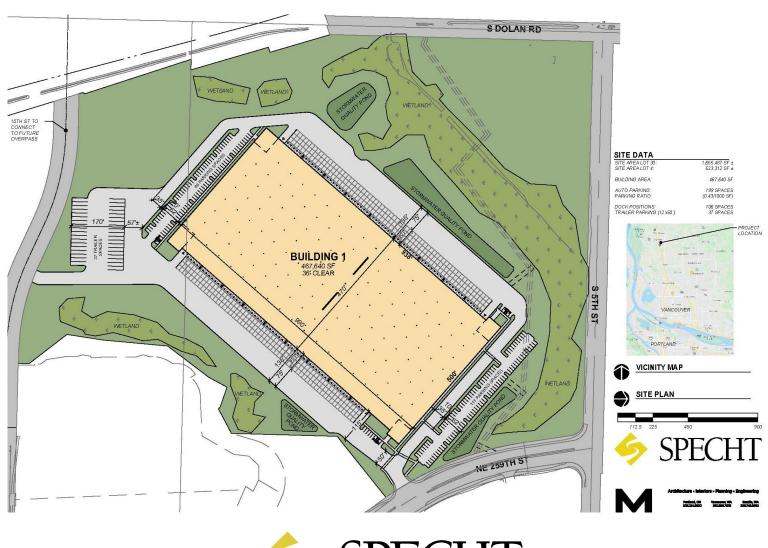

# SITE PLAN

www.ridgefieldindustrialcenter.com

CAPACITY COMMERCIAL GROUP 805 SW Broadway, Suite 700 | Portland, OR

PHONE. 503.326.9000 | WEB. WWW.capacitycommercial.com

| PROPERTY DETAILS |                                                                                                         |  |  |
|------------------|---------------------------------------------------------------------------------------------------------|--|--|
| TOTAL SF         | 467,640 SF                                                                                              |  |  |
| LOT AREA         | 50.02 AC                                                                                                |  |  |
| OFFICE SF        | TO SUIT TENANT                                                                                          |  |  |
| CONSTRUCTION     | CONCRETE TILT-UP                                                                                        |  |  |
| DOCK LOADING     | 106 DOCK HIGH (9' x 11')                                                                                |  |  |
| GRADE LOADING    | 4 GRADE (12' x 14')                                                                                     |  |  |
| CLEAR HEIGHT     | 36'                                                                                                     |  |  |
| SPRINKLERS       | ESFR                                                                                                    |  |  |
| FLOOR THICKNESS  | 7" REINFORCED                                                                                           |  |  |
| ROOF             | METAL WITH RIGID INSULATION R38                                                                         |  |  |
| COLUMN SPACING   | 50' X 52' WITH 60' SPEED AISLES                                                                         |  |  |
| POWER            | 3000 AMPS 3-PHASE                                                                                       |  |  |
| LIGHTING         | MOTION-SENSING LED                                                                                      |  |  |
| AUTO PARKING     | 199 PARKING SPACES (.64/1000)                                                                           |  |  |
| TRAILER PARKING  | 37 SPACES (EXPANDABLE)                                                                                  |  |  |
| ZONING           | EMPLOYMENT MIXED-USE OVERLAY (EMUO)                                                                     |  |  |
| UTILITIES        | NW NATURAL; RIDGEFIELD WATER SERVICE;<br>CLARK REGIONAL WASTEWATER DISTRICT;<br>CLARK PUBLIC UTILITIES. |  |  |