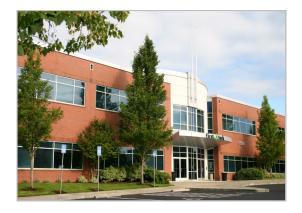

Baugh Construction Oregon Inc.

Beaverton Creek Phase IV was developed by BC IV, LLC, as the corporate headquarters for First Tech Federal Credit Union. The 49,885 square-foot building was completed in 1998, at a cost of nearly \$8 million and is located on 5.3 acres within the Beaverton Creek Business Park. The project was sold in 2003; however, Specht Properties, Inc. continues to serve as the Property Manager.

The project is a distinctive two-story building featuring a retail banking facility along with a convenient drive-through lane. The building is located near the Tualatin Valley Highway and is surrounded by an extensive exterior landscape that seamlessly connects to the Beaverton Creek Wet Lands Park. The property has ample parking for employees and customers.