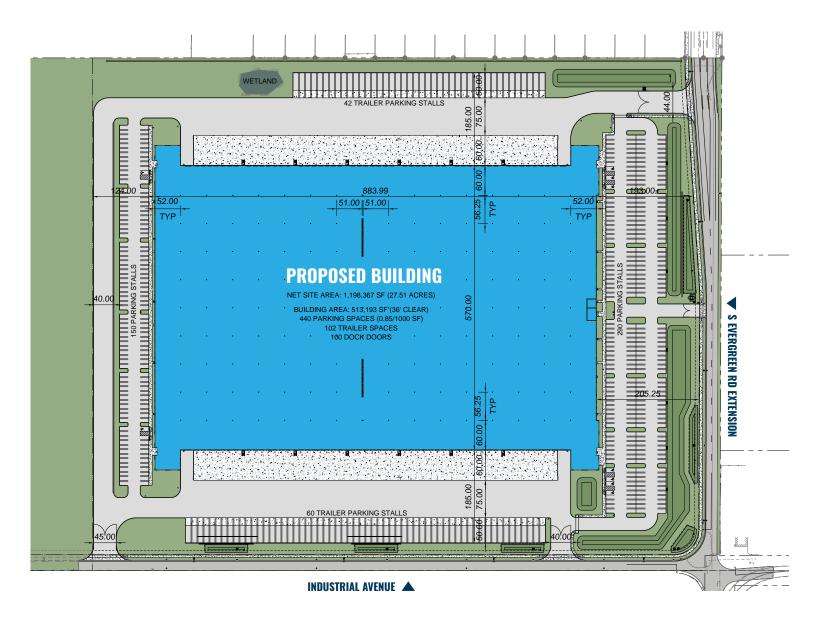

#### **HIGHLIGHTS**

**Class A Logistics Facility** totaling 513,193 SF

Divisible to 260,000 SF

Cross loaded design with trailer parking along both sides

100 dock doors and 4 grade doors

102 trailer spaces and 440 auto parking spaces

3 dedicated truck court ingress/egress points along with 1 dedicated employee parking entrance

600 PSF floor load

36' clear height with ESFR sprinkler system

3000 amp 480v electrical service (expandable if required)

Full perimeter security fencing possible if required

For leasing information contact PETER STALICK

503.221.2272 // peter.stalick@kidder.com

STEVEN KLEIN

503.221.2260 // steven.klein@kidder.com