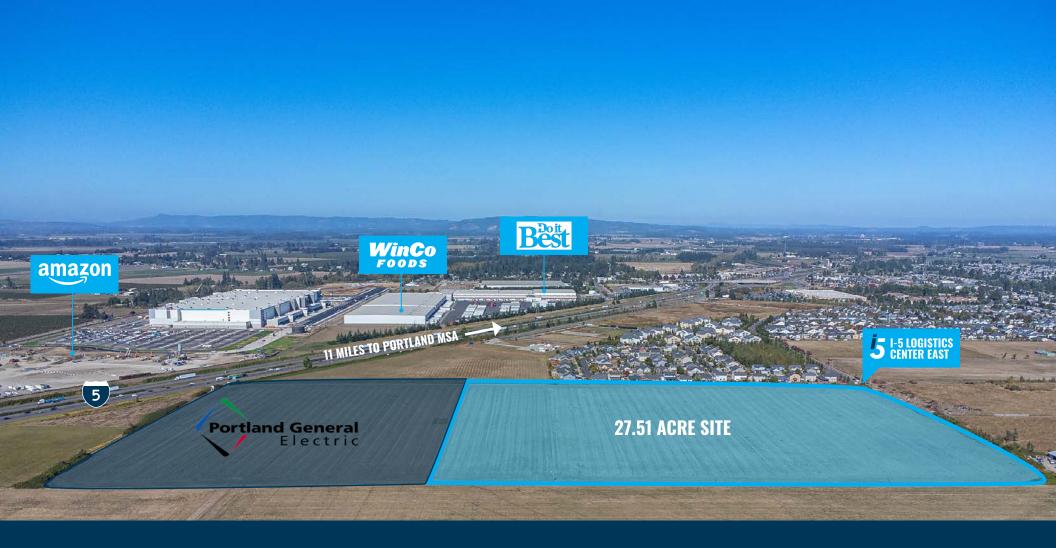

## **LOCATION OVERVIEW**

Located in business friendly Woodburn, Oregon, at the south end of the strong I-5 Corridor South submarket

Immediate I-5 Freeway access via recently enlarged and upgraded full I-5 Freeway Interchange

Located in "Enterprise Zone" providing for 3-5 year property tax abatements for qualifying companies

Strong labor pool available with excellent labor study statistics which helped Amazon choose Woodburn recently