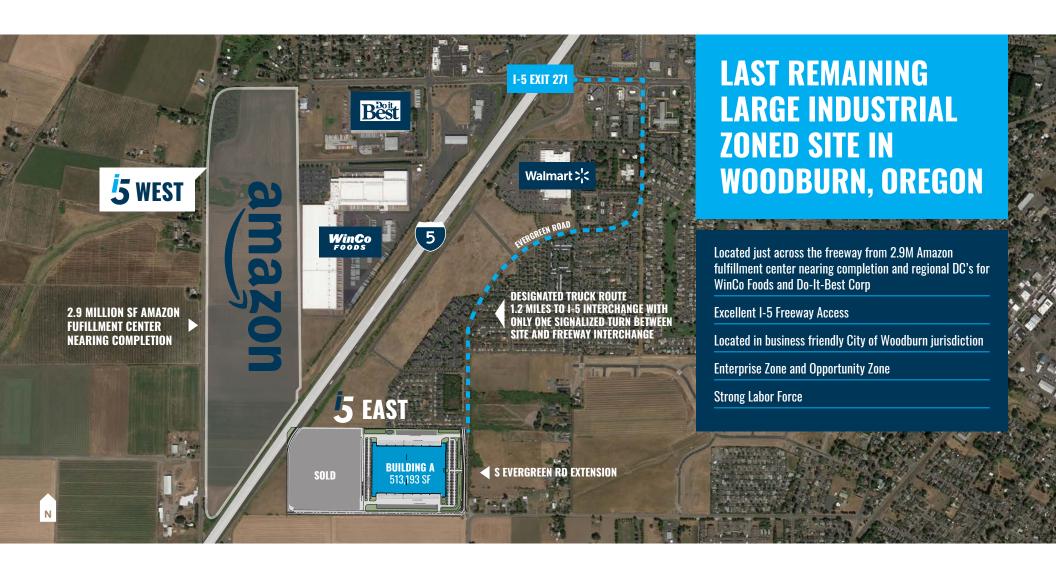

## **LOCATION OVERVIEW**

Located in business friendly Woodburn, Oregon, at the south end of the strong I-5 Corridor South submarket

Immediate I-5 Freeway access via recently enlarged and upgraded full I-5 Freeway Interchange

Located in "Enterprise Zone" providing for 3-5 year property tax abatements for qualifying companies

Strong labor pool available with excellent labor study statistics which helped Amazon choose Woodburn recently

Highly qualified development team in Specht Development spechtprop.com