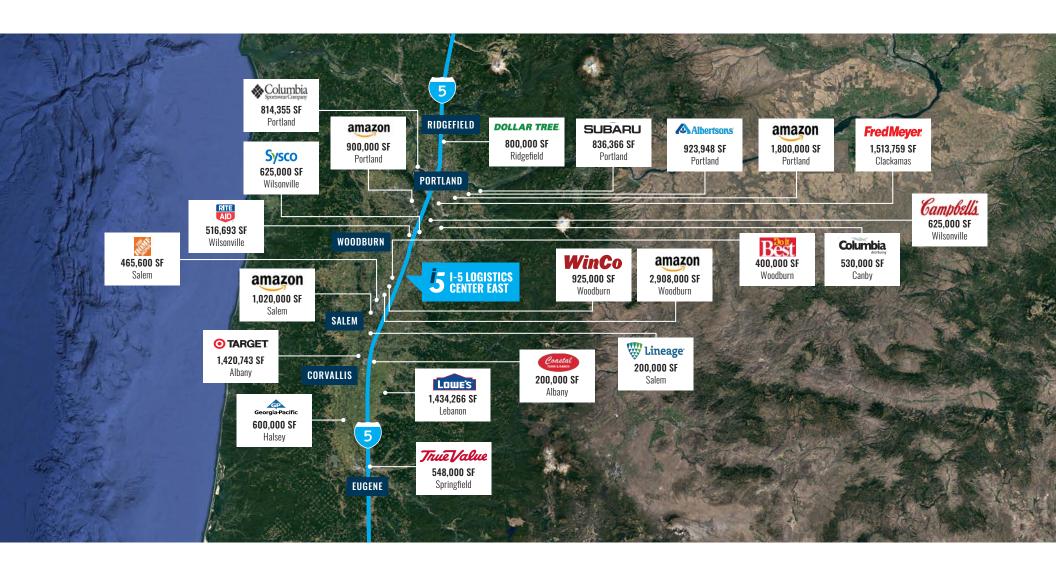

## **LOCATION OVERVIEW**

Located in business friendly Woodburn, Oregon, at the south end of the strong I-5 Corridor South submarket

Immediate I-5 Freeway access via recently enlarged and upgraded full I-5 Freeway Interchange

Located in "Enterprise Zone" providing for 3-5 year property tax abatements for qualifying companies

Strong labor pool available with excellent labor study statistics which helped Amazon choose Woodburn recently