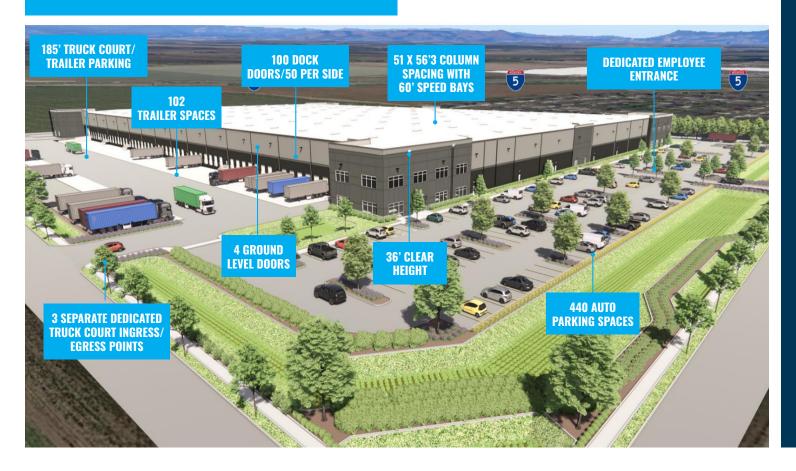

#### **HIGHLIGHTS**

**Class A Logistics Facility** totaling 513,193 SF

Divisible to 260,000 SF

Cross loaded design with trailer parking along both sides

100 dock doors and 4 grade doors

102 trailer spaces and 440 auto parking spaces

3 dedicated truck court ingress/egress points along with 1 dedicated employee parking entrance

600 PSF floor load

36' clear height with ESFR sprinkler system

3000 amp 480v electrical service (expandable if required)

Full perimeter security fencing possible if required

For leasing information contact PETER STALICK

503.221.2272 // peter.stalick@kidder.com

STEVEN KLEIN

503.221.2260 // steven.klein@kidder.com