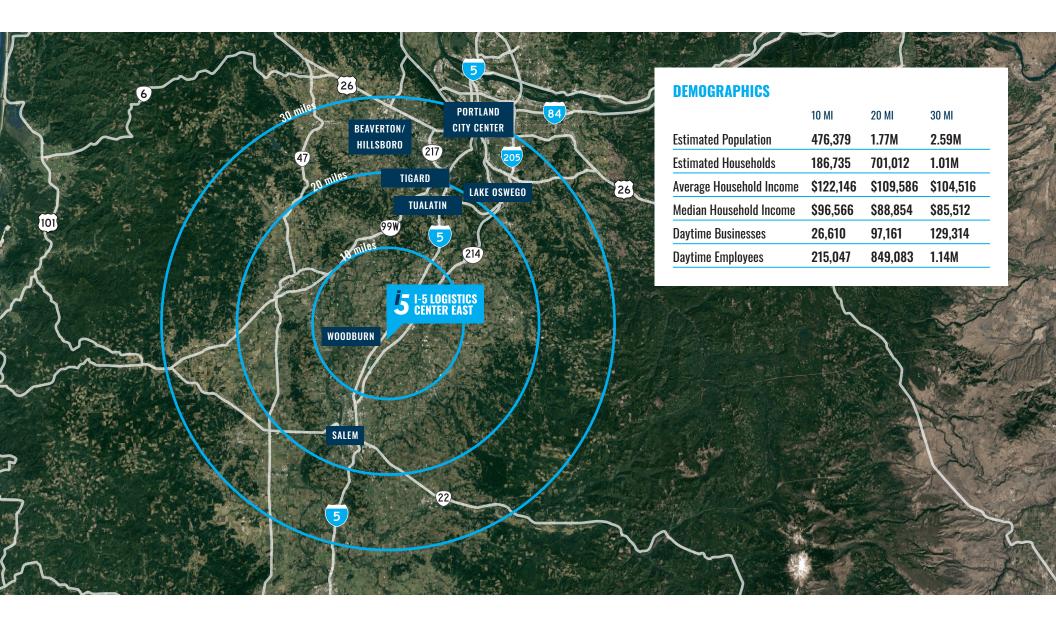

## **LOCATION OVERVIEW**

Located in business friendly Woodburn, Oregon, at the south end of the strong I-5 Corridor South submarket

Immediate I-5 Freeway access via recently enlarged and upgraded full I-5 Freeway Interchange

Located in "Enterprise Zone" providing for 3-5 year property tax abatements for qualifying companies

Strong labor pool available with excellent labor study statistics which helped Amazon choose Woodburn recently