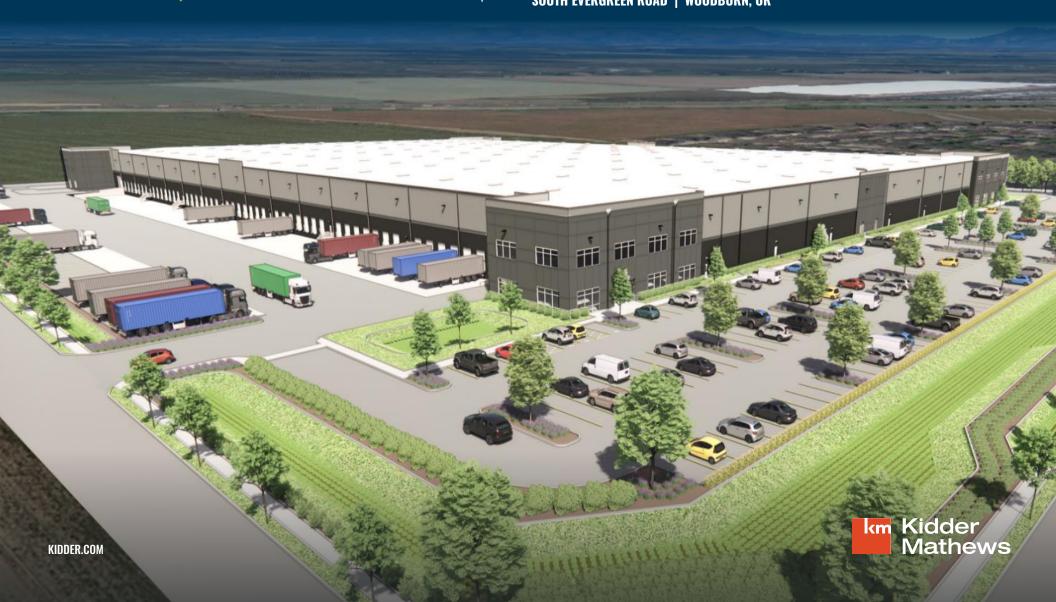

# 5 I-5 LOGISTICS CENTER EAST

A SPECHT DEVELOPMENT

# 513,193 SF LOGISTICS FACILITY SHOVEL READY

NOW APPROVED allowing near immediate groundbreaking with delivery 14 months following executed transaction south evergreen road | woodburn, or

This information supplied herein is from sources we deem reliable. It is provided without any representation, warranty, or guarantee, expressed or implied as to its accuracy. Prospective Buyer or Tenant should conduct an independent investigation and verification of all matters deemed to be material, including, but not limited to, statements of income and expenses. Consult your attorney, accountant, or other professional advisor.

#### **HIGHLIGHTS**

**Class A Logistics Facility** totaling 513,193 SF

Divisible to 260,000 SF

Cross loaded design with trailer parking along both sides

100 dock doors and 4 grade doors

102 trailer spaces and 440 auto parking spaces

3 dedicated truck court ingress/egress points along with 1 dedicated employee parking entrance

600 PSF floor load

36' clear height with ESFR sprinkler system

3000 amp 480v electrical service (expandable if required)

Full perimeter security fencing possible if required

For leasing information contact PETER STALICK

503.221.2272 // peter.stalick@kidder.com

STEVEN KLEIN

503.221.2260 // steven.klein@kidder.com