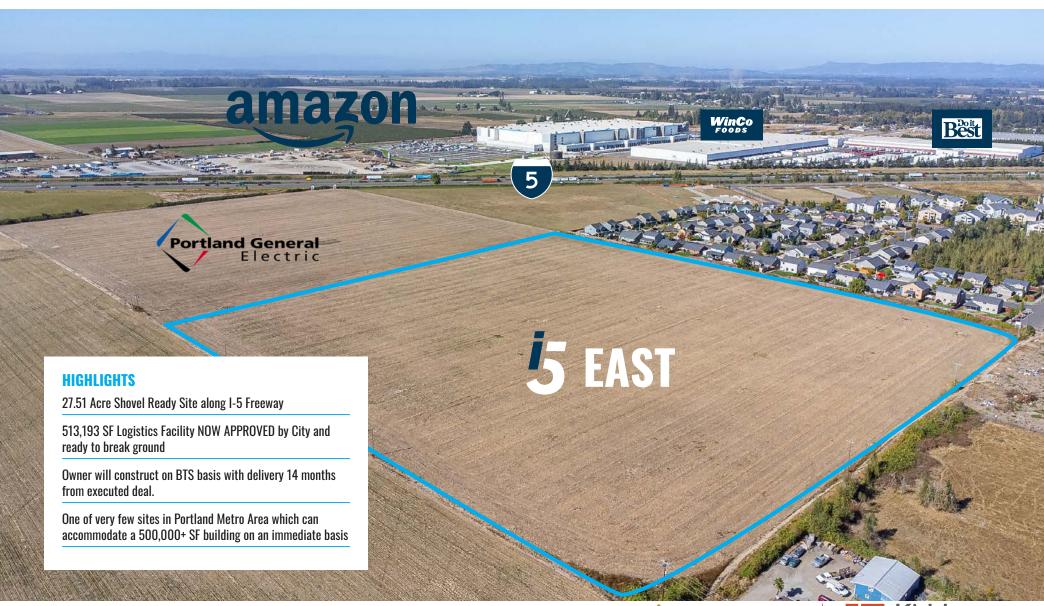

# 513,193 SF LOGISTICS FACILITY SHOVEL READY

NOW APPROVED allowing near immediate groundbreaking with delivery 14 months following executed transaction south evergreen road | woodburn, or

This information supplied herein is from sources we deem reliable. It is provided without any representation, warranty, or guarantee, expressed or implied as to its accuracy. Prospective Buyer or Tenant should conduct an independent investigation and verification of all matters deemed to be material, including, but not limited to, statements of income and expenses. Consult your attorney, accountant, or other professional advisor.

#### **HIGHLIGHTS**

**Class A Logistics Facility** totaling 513,193 SF

Divisible to 260,000 SF

Cross loaded design with trailer parking along both sides

100 dock doors and 4 grade doors

102 trailer spaces and 440 auto parking spaces

## **LOCATION OVERVIEW**

Located in business friendly Woodburn, Oregon, at the south end of the strong I-5 Corridor South submarket

Immediate I-5 Freeway access via recently enlarged and upgraded full I-5 Freeway Interchange

Located in "Enterprise Zone" providing for 3-5 year property tax abatements for qualifying companies

Strong labor pool available with excellent labor study statistics which helped Amazon choose Woodburn recently