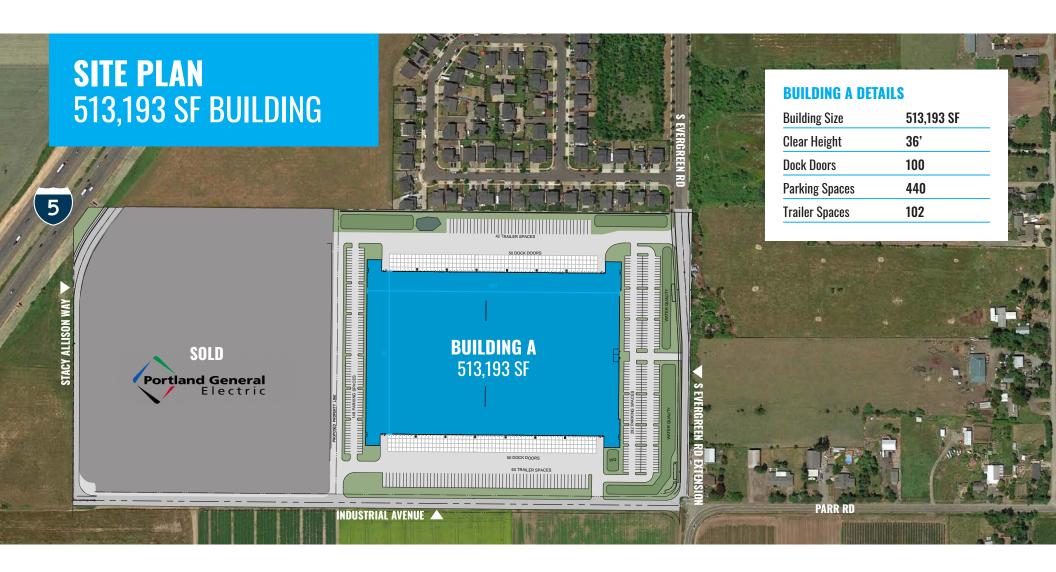

#### **HIGHLIGHTS**

**Class A Logistics Facility** totaling 513,193 SF

Divisible to 260,000 SF

Cross loaded design with trailer parking along both sides

100 dock doors and 4 grade doors

102 trailer spaces and 440 auto parking spaces

3 dedicated truck court ingress/egress points along with 1 dedicated employee parking entrance

600 PSF floor load

36' clear height with ESFR sprinkler system

3000 amp 480v electrical service (expandable if required)