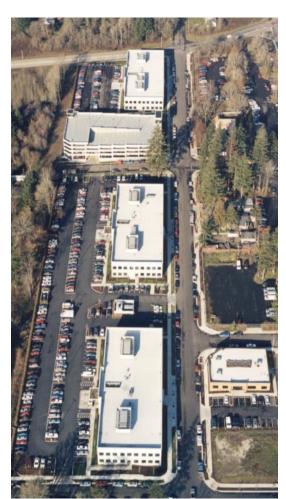

The Tigard Corporate Center consists of three two-story architecturally designed concrete tilt buildings, each with a steel structural system and Class A core and office interiors. In addition, a 362-stall, 5-story parking garage was built for Household International, who leased the entire complex during the construction phase of the project.

The project was built with 100% union labor and is conveniently located between I-5, Highway 99 and Highway 217 in Tigard, Oregon. The infrastructure for the project was completed in partnership with the City of Tigard and financed through a local improvement district that Specht worked with the City to form.