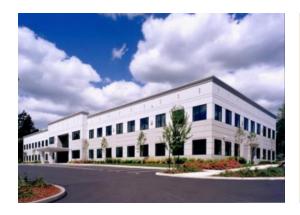

The Tigard Corporate Center consists of three two-story architecturally designed concrete tilt buildings, each with a steel structural system and Class A core and office interiors. In addition, a 362-stall, 5-story parking garage was built for Household International, who leased the entire complex during the construction phase of the project.